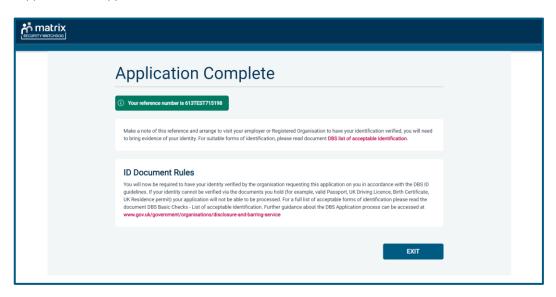

## **Complete Application**

You have now completed your application form and you will be given a submission reference number. Please make a note of this number for reference purposes. You will receive a confirmation email containing these details to the email address supplied on the application form.

Your application form will be processed by your employer once they have verified your identity. Please see below for guidance on identity verification.