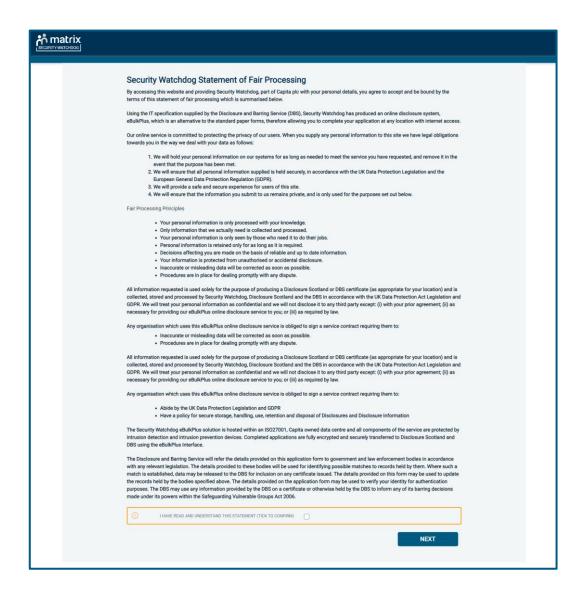

## **Statement of Fair Processing**

You will now be taken to the 'Security Watchdog Statement of Fair Processing' outlining the terms and conditions. Please read the statement and tick the box to confirm this has been read and agreed to.

Once you have ticked the consent box please click 'Next'

- The application form is a simple 5 step process. Please complete all fields.
- Mandatory fields are denoted by (\*)

Mistakes on the application form will cause delays in processing.