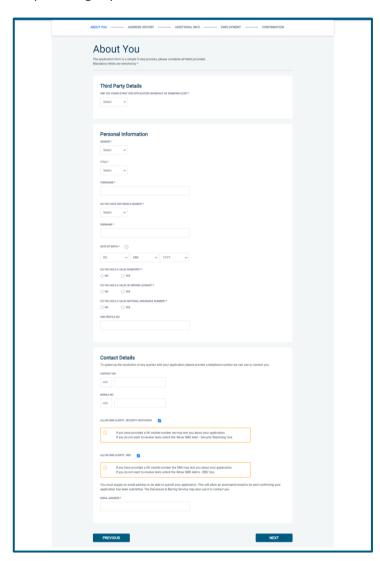

## Section 1 - About You

## **Third Party Details**

If you are completing the application on behalf of someone else, please ensure you answer 'Yes' to the first question within the 'Third Party Details' section. Please then provide your personal details within the 'Third Party Details' section but the details of the person you are completing it on behalf of, for the rest of the application.

### **Personal Details**

Please enter your personal details.

If you have any middle name(s) ensure that you enter these details, particularly those that appear on your identity documents, e.g. passport, driving licence, birth certificate, etc. Any missing information from this or any other section can severely delay the processing of your criminal record check.