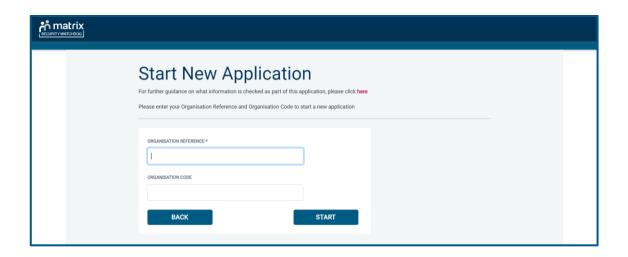

Once the questions have been answered, please click 'Next'.

Page 3 Commercial in confidence

Please note at this stage of the process your login details are case sensitive.

- 1. Enter the Organisation Reference that has been supplied to you by the company that you will be/are working for.
- 2. Enter the Organisation Code that has been supplied to you by the company that you will be/are working for.

Once you have completed this section click 'Enter'.

Page 4 Commercial in confidence