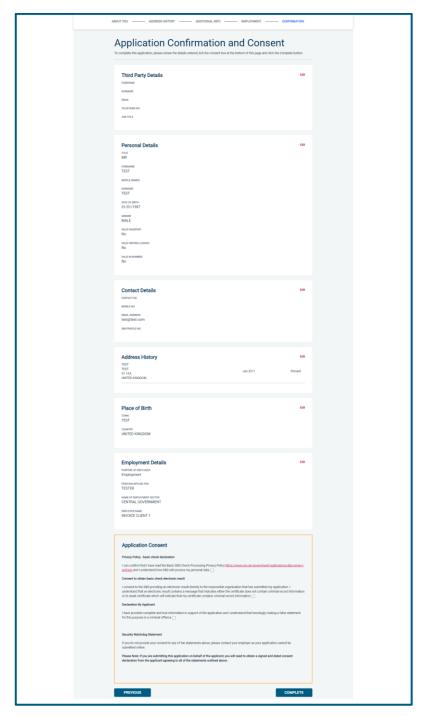

## **Section 5 – Confirmation and Consent**

Now please read through your application to ensure that there are no omissions/errors before you submit your application. If you wish to edit a section of your application click on 'edit' next to the section of the form that requires changes.

At the end of the application please make sure that you complete the Applicant Consent section.

Now click 'Complete'.

Page 12 Commercial in confidence