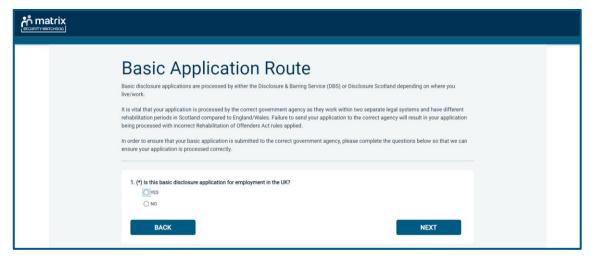

You will now be taken to the basic routing screen in order to determine whether your basic application needs to be processed by the DBS or Disclosure Scotland based on where you live/work.

For applicants based in England or Wales who require a basic DBS check, the answers to these questions will point to 'England/Wales'.

Once the questions have been answered, please click 'Next'.

Page 3 Commercial in confidence

Please note at this stage of the process your login details are case sensitive.

- 1. Enter the Organisation Reference that has been supplied to you by the company that you will be/are working for.
- 2. Enter the Organisation Code that has been supplied to you by the company that you will be/are working for.