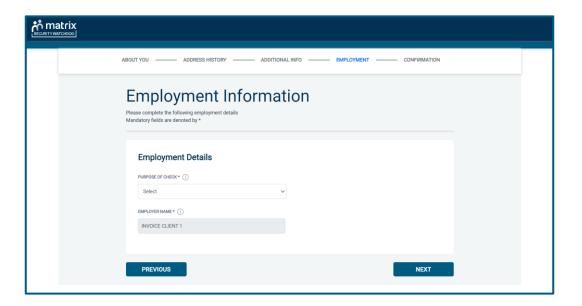

## **Section 4 – Employment Details**

### **Purpose of Check**

You are required to enter from the drop-down list provided, what the purpose of this basic check is (Employment, Personal Interest or Other.) If the purpose of the check is employment, further questions will be required. If 'Other' is stated, you will be required to enter what the purpose is.

### **Position Applied For**

Please insert the correct job role as supplied to you by your current/new employer. No abbreviations are permissible, e.g. Admin Asst should read Administrative Assistant. If you are a volunteer do not enter just volunteer, please enter in which capacity your job role is, e.g. Coach.

### **Name of Employment Sector**

Please select from the drop-down list provided, the most appropriate employment sector that your application relates to.

### **Employer Name**

This has been defaulted to the organisation you are applying through and should not be amended.

Once you have completed this section click 'Next'.

Page 11 Commercial in confidence