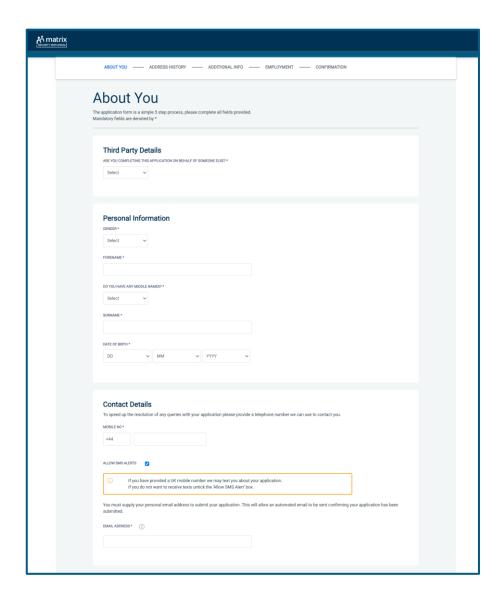

### Section 1 - About You

#### **Third Party Details**

If you are completing the application on behalf of someone else, please ensure you answer 'Yes' to the first question within the 'Third Party Details' section. Please then provide your personal details within the 'Third Party Details' section but the details of the person you are completing it on behalf of, for the rest of the application.

#### **Applicant's Details**

Please enter your personal details.

Any missing information from this or any other section can delay the processing of your Media check.

Once you have completed this section click 'Next'.