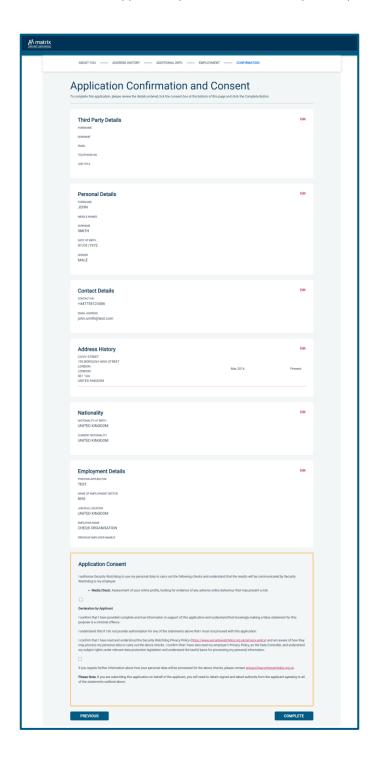

# **Section 5 – Confirmation and Consent**

Now please read through your application to ensure that there are no omissions/errors before you submit your application. If you wish to edit a section of your application, click on 'edit' next to the section of the form that requires changes.

At the end of the application please make sure that you complete the Applicant Consent section.

Now click 'Complete'.