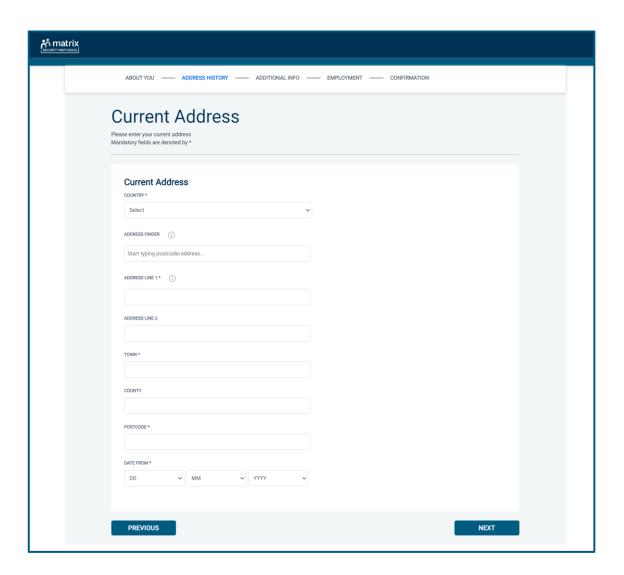

# Section 2 – Address History

Please enter your current address either using the address lookup tool or manually.

#### **Postcode**

Please ensure that a UK address has a full postcode; if you cannot remember your postcode please use the address lookup tool to populate the address by searching using the first line of your address.

Once you have completed this section click 'Next'.