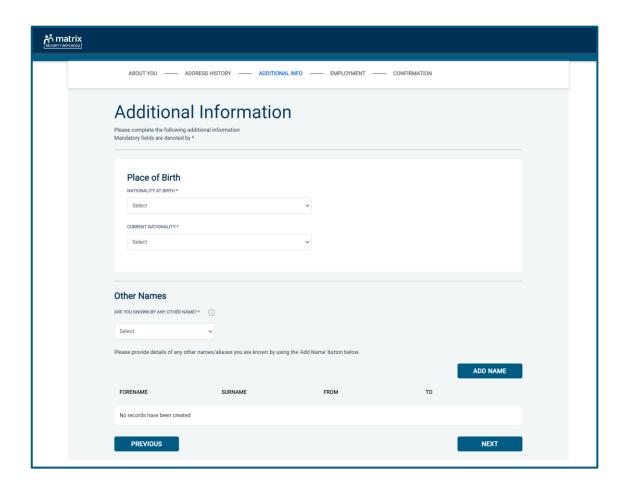

# Section 3 - Additional Info

#### **Nationality at Birth & Current Nationality**

Please enter your Nationality at birth and Current Nationality, even if they are the same both fields must be completed.

#### **Other Names**

Please provide details of any other names you are known by and the dates during which the names were used. Please enter each name (forename, middle name(s) and surname) using the 'Add Name' button below. If you have used any aliases, e.g. William known as Bill, please also supply these details.