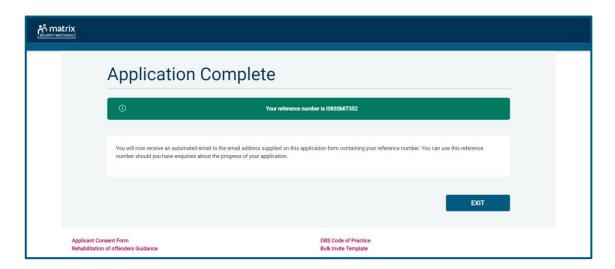

# **Complete Application**

You have now completed your application form and you will be given a submission reference number. **Please make a note of this number for reference purposes.** You will also receive a confirmation email containing these details.